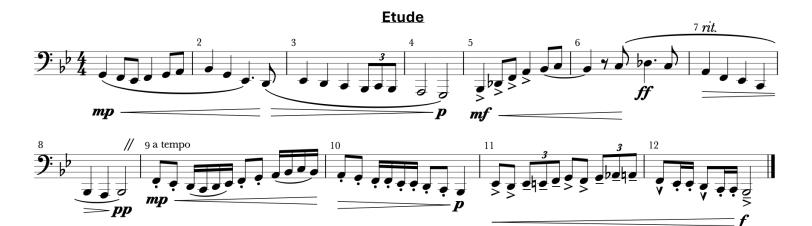

## **Sight Reading**

Excerpt will be in Concert Bb (French Horns & Tenor Sax in F) with a range of one octave scale Will use Quarter-Notes, Eighth-Note Pairs, Half-Notes, Dotted Half-Notes, and/or Whole Notes

Quarter Rests & Half Rests

Any Articulation & Dynamic Marking

Accidentals Could Include Concert E Natural or Concert Db (F Horn written F#/Eb, T Sax C#/Bb)

All-County Rehearsals @ Brandon High School

- Tuesday January 28th 6:00 PM-9:00 PM
- Thursday January 30th 6:00 PM-9:00 PM
- Friday January 31st 9:00 AM- 4:30 PM (School Business)
- Saturday February 1st 8:00 AM-9:00 AM